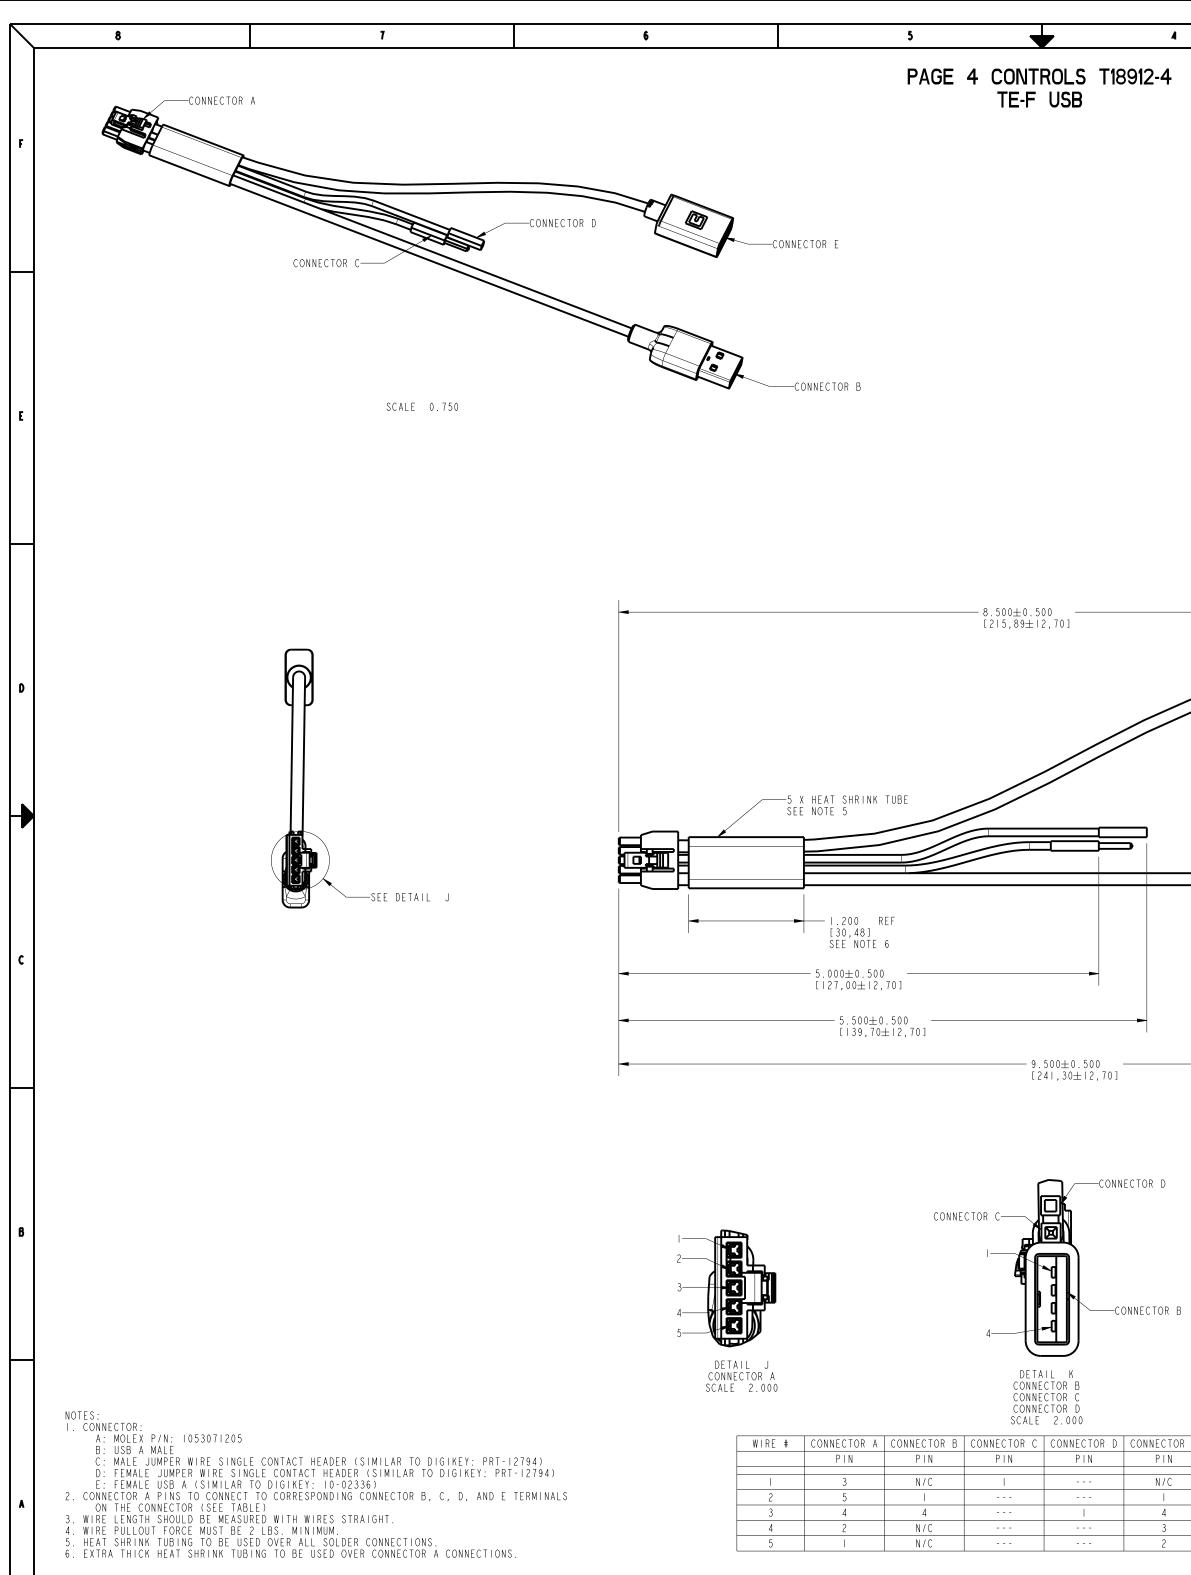

7 6 5

8

| 4                          | 3                       | 2                                       | · · · · · · · · · · · · · · · · · · ·                             |    |
|----------------------------|-------------------------|-----------------------------------------|-------------------------------------------------------------------|----|
| -4                         |                         |                                         |                                                                   |    |
|                            |                         |                                         |                                                                   | F  |
|                            |                         |                                         |                                                                   |    |
|                            |                         |                                         |                                                                   |    |
|                            |                         |                                         |                                                                   |    |
|                            |                         |                                         |                                                                   |    |
|                            |                         |                                         |                                                                   |    |
|                            |                         |                                         |                                                                   |    |
|                            |                         |                                         |                                                                   | E  |
|                            |                         |                                         |                                                                   |    |
|                            |                         |                                         |                                                                   |    |
|                            |                         |                                         | -                                                                 |    |
|                            |                         |                                         |                                                                   |    |
|                            |                         |                                         |                                                                   |    |
|                            |                         |                                         |                                                                   |    |
|                            |                         | SEE DETAIL                              |                                                                   | D  |
|                            |                         |                                         |                                                                   |    |
|                            |                         |                                         |                                                                   |    |
|                            |                         |                                         |                                                                   | H  |
|                            |                         | ( <b>1</b> 1                            |                                                                   |    |
|                            |                         | SEE DETAIL K                            |                                                                   |    |
|                            |                         |                                         |                                                                   | c  |
|                            |                         |                                         |                                                                   |    |
|                            |                         |                                         |                                                                   |    |
|                            |                         |                                         |                                                                   |    |
|                            |                         |                                         |                                                                   |    |
| D                          |                         |                                         |                                                                   |    |
| D                          |                         |                                         |                                                                   |    |
|                            |                         |                                         |                                                                   | 8  |
| 3-                         |                         | ·                                       |                                                                   |    |
| for B 4-                   |                         | THIS DRAWING IS AT<br>DESIGN STATUS     | ALL REVISIONS TO THIS DRAWING<br>MUST BE MADE IN THE PRO/E SYSTEM |    |
|                            | DETAIL L<br>CONNECTOR E | LINEAR ± ***UNDEF                       | NCES UNLESS OTHERWISE SPECIFIED:   INED*** RADIUS ± SAME AS DIA   |    |
|                            | SCALE 2.000             | GRAYHII.                                | INED*** ANGLE ± NA                                                |    |
| PIN                        | SCRIPTION               | CRITICAL CHARACT<br>FLAG PER G<br>SPEC. |                                                                   |    |
| N/C UNIQUE   I RED   4 BLK | MODE<br>PWR<br>GND      | DESCRIPTION                             |                                                                   |    |
| 3 GREEN<br>2 WHITE         | USB +<br>USB -          |                                         | G NUMBER ISSUE<br>T18912-X 2                                      |    |
| 4                          | 3                       | T18912-2 =                              |                                                                   |    |
|                            | -                       |                                         | -                                                                 | لا |