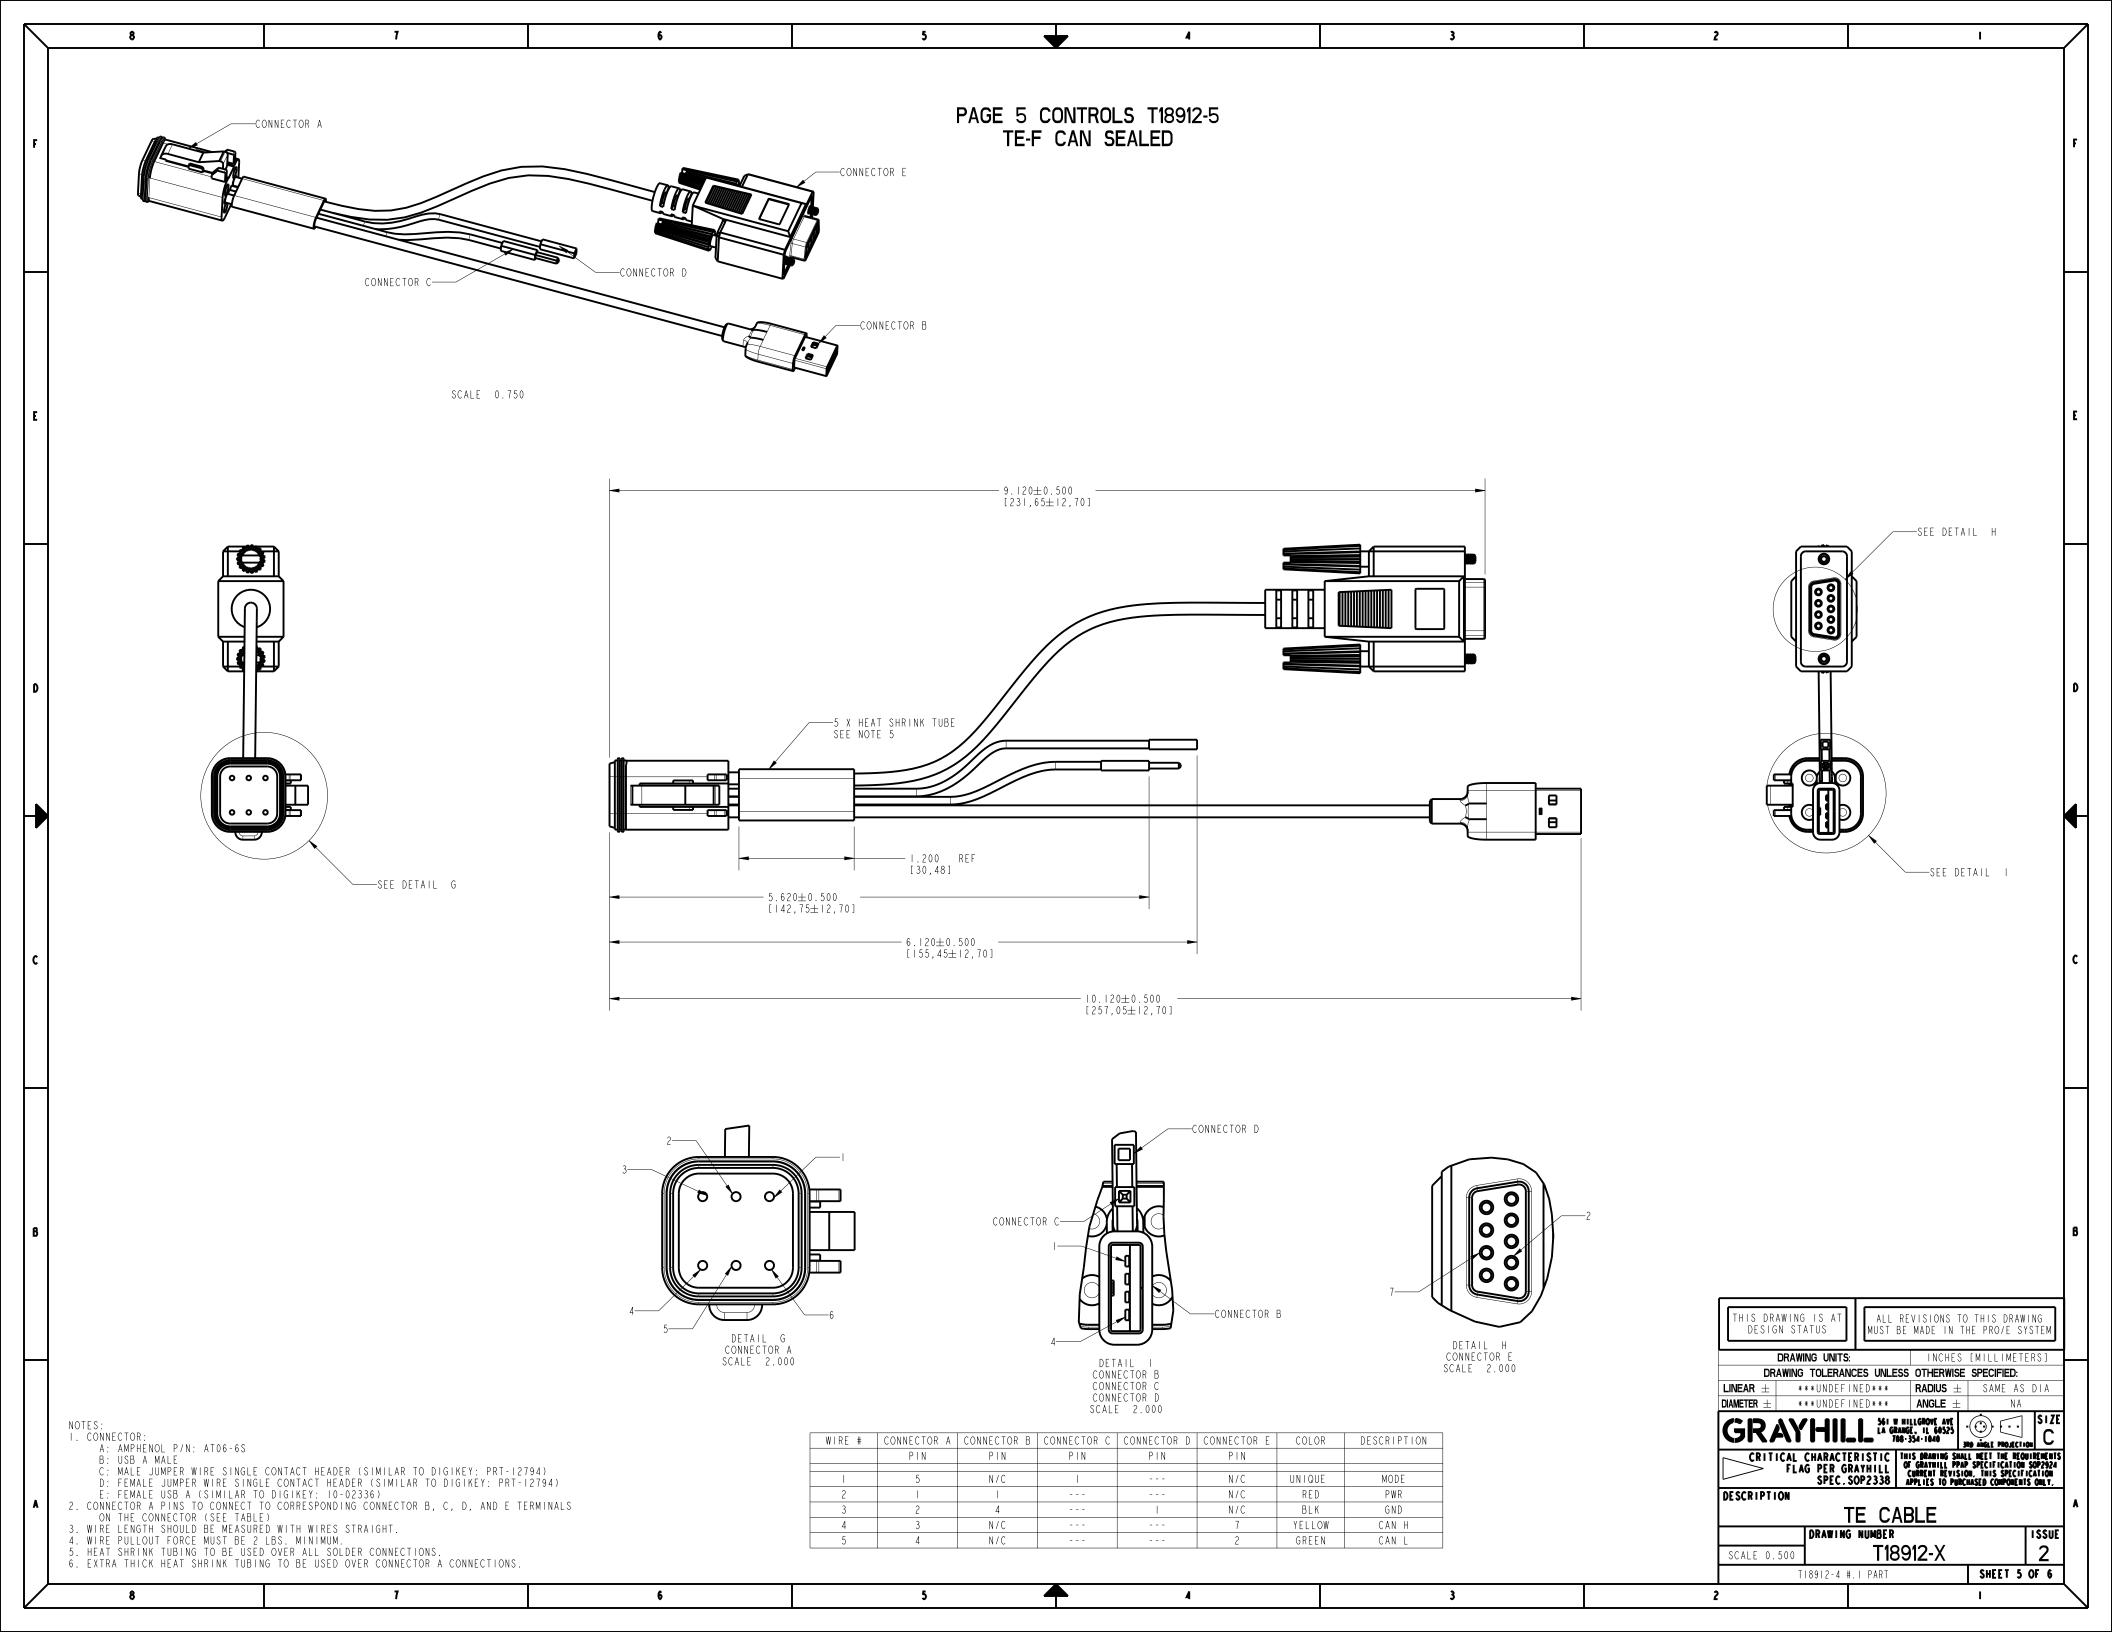

| 4              | 3                                      | 2                                       | <u> </u>                                                                                                                                                                                    |
|----------------|----------------------------------------|-----------------------------------------|---------------------------------------------------------------------------------------------------------------------------------------------------------------------------------------------|
|                |                                        |                                         |                                                                                                                                                                                             |
|                |                                        |                                         |                                                                                                                                                                                             |
|                |                                        |                                         |                                                                                                                                                                                             |
|                |                                        |                                         | F                                                                                                                                                                                           |
|                |                                        |                                         |                                                                                                                                                                                             |
|                |                                        |                                         |                                                                                                                                                                                             |
|                |                                        |                                         |                                                                                                                                                                                             |
|                |                                        |                                         |                                                                                                                                                                                             |
|                |                                        |                                         |                                                                                                                                                                                             |
|                |                                        |                                         |                                                                                                                                                                                             |
|                |                                        |                                         |                                                                                                                                                                                             |
|                |                                        |                                         |                                                                                                                                                                                             |
|                |                                        |                                         |                                                                                                                                                                                             |
|                |                                        |                                         | E                                                                                                                                                                                           |
|                |                                        |                                         | 1.                                                                                                                                                                                          |
|                |                                        |                                         |                                                                                                                                                                                             |
|                |                                        |                                         |                                                                                                                                                                                             |
|                | I                                      |                                         |                                                                                                                                                                                             |
|                |                                        |                                         |                                                                                                                                                                                             |
|                |                                        |                                         |                                                                                                                                                                                             |
|                |                                        | SEE DETAIL O                            |                                                                                                                                                                                             |
|                |                                        |                                         |                                                                                                                                                                                             |
|                |                                        |                                         |                                                                                                                                                                                             |
|                | <b>p</b>                               |                                         |                                                                                                                                                                                             |
|                |                                        |                                         | D                                                                                                                                                                                           |
|                |                                        | SEE DETAIL N                            |                                                                                                                                                                                             |
|                |                                        | SEE DETAIL IN                           |                                                                                                                                                                                             |
|                |                                        |                                         |                                                                                                                                                                                             |
|                |                                        |                                         |                                                                                                                                                                                             |
|                | ⊒⊂⋛──│-₿─│                             |                                         |                                                                                                                                                                                             |
|                |                                        |                                         |                                                                                                                                                                                             |
|                |                                        |                                         |                                                                                                                                                                                             |
|                |                                        |                                         |                                                                                                                                                                                             |
|                |                                        |                                         |                                                                                                                                                                                             |
|                |                                        |                                         | с                                                                                                                                                                                           |
|                |                                        |                                         |                                                                                                                                                                                             |
|                |                                        |                                         |                                                                                                                                                                                             |
|                |                                        |                                         |                                                                                                                                                                                             |
|                |                                        |                                         |                                                                                                                                                                                             |
|                |                                        |                                         | H                                                                                                                                                                                           |
|                |                                        |                                         |                                                                                                                                                                                             |
|                |                                        |                                         |                                                                                                                                                                                             |
|                |                                        |                                         |                                                                                                                                                                                             |
|                |                                        |                                         |                                                                                                                                                                                             |
|                |                                        |                                         | 8                                                                                                                                                                                           |
| 0              |                                        |                                         |                                                                                                                                                                                             |
| В              |                                        |                                         |                                                                                                                                                                                             |
| 7              |                                        | THIS DRAWING IS AT                      | ALL REVISIONS TO THIS DRAWING                                                                                                                                                               |
|                |                                        | DESIGN STATUS                           | ALL REVISIONS TO THIS DRAWING<br>MUST BE MADE IN THE PRO/E SYSTEM                                                                                                                           |
|                |                                        | DRAWING UNITS                           | S: INCHES [MILLIMETERS]                                                                                                                                                                     |
|                | DETAIL O<br>CONNECTOR E<br>SCALE 2.000 | LINEAR ± ***UNDEF                       | INED*** RADIUS ± SAME AS DIA                                                                                                                                                                |
|                | Source E. VVV                          |                                         | SOI W HILLGROVE AVE                                                                                                                                                                         |
| DRE COLOR DESC | RIPTION                                | GRAYHI                                  | LA GRANGE, 1L 60525                                                                                                                                                                         |
|                |                                        | CRITICAL CHARACT<br>FLAG PER G<br>SPEC. | ERISTIC THIS DRAWING SHALL MEET THE BEQUIREMENTS<br>GRAYHILL OF GRAVINLE PAP SPECIFICATION SOP292A<br>CURRENT BEVISION, THIS SPECIFICATION<br>SOP2338 APPLIES TO PURCHASED COMPONENTS ONLY, |
|                | AODE<br>PWR                            | DESCRIPTION                             |                                                                                                                                                                                             |
| BLK            | GND                                    |                                         | TE CABLE                                                                                                                                                                                    |
|                | AN H<br>AN L                           | SCALE 1.000                             | g number 1ssue 1<br>T18912-X 2                                                                                                                                                              |
|                |                                        | SCALE 1.000<br>T18912-1                 |                                                                                                                                                                                             |
| 4              | 3                                      | 2                                       | · ·                                                                                                                                                                                         |
|                |                                        |                                         |                                                                                                                                                                                             |