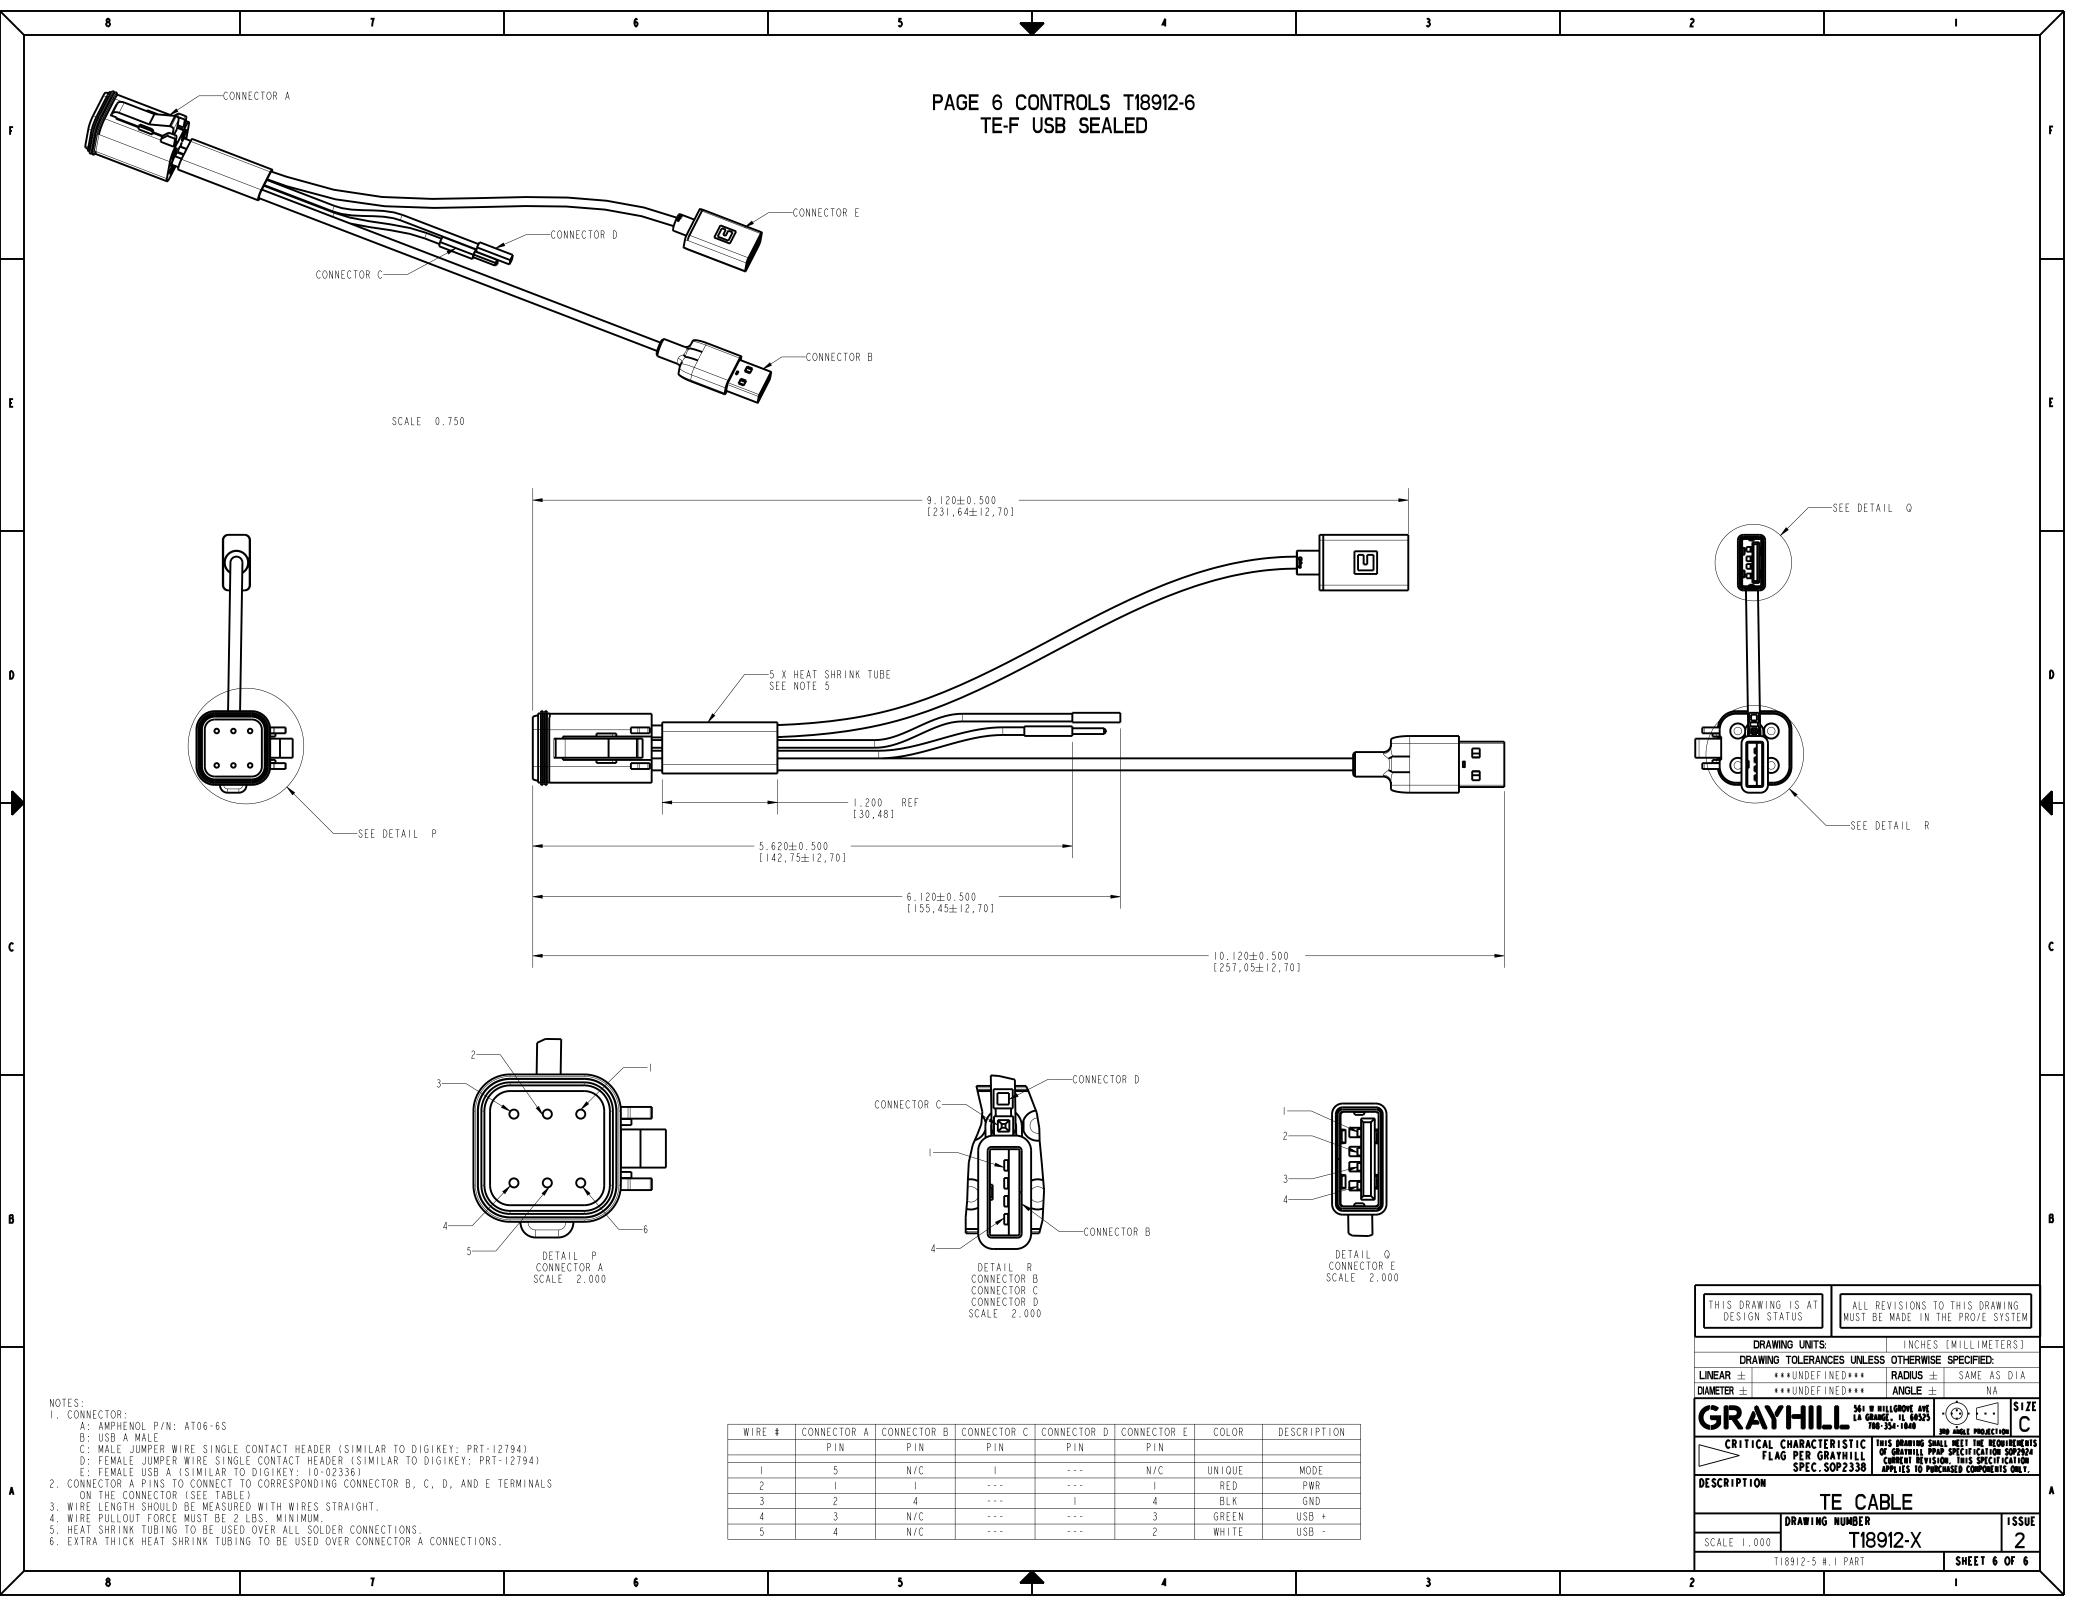

7 6 5

8

| 4                          | 3                       | 2                                       | · · · · · · · · · · · · · · · · · · ·                             |    |
|----------------------------|-------------------------|-----------------------------------------|-------------------------------------------------------------------|----|
| -4                         |                         |                                         |                                                                   |    |
|                            |                         |                                         |                                                                   | F  |
|                            |                         |                                         |                                                                   |    |
|                            |                         |                                         |                                                                   |    |
|                            |                         |                                         |                                                                   |    |
|                            |                         |                                         |                                                                   |    |
|                            |                         |                                         |                                                                   |    |
|                            |                         |                                         |                                                                   |    |
|                            |                         |                                         |                                                                   | E  |
|                            |                         |                                         |                                                                   |    |
|                            |                         |                                         |                                                                   |    |
|                            |                         |                                         | -                                                                 |    |
|                            |                         |                                         |                                                                   |    |
|                            |                         |                                         |                                                                   |    |
|                            |                         |                                         |                                                                   |    |
|                            |                         | SEE DETAIL                              |                                                                   | D  |
|                            |                         |                                         |                                                                   |    |
|                            |                         |                                         |                                                                   |    |
|                            |                         |                                         |                                                                   | H  |
|                            |                         | ( <b>1</b> 1                            |                                                                   |    |
|                            |                         | SEE DETAIL K                            |                                                                   |    |
|                            |                         |                                         |                                                                   | c  |
|                            |                         |                                         |                                                                   |    |
|                            |                         |                                         |                                                                   |    |
|                            |                         |                                         |                                                                   |    |
|                            |                         |                                         |                                                                   |    |
| D                          |                         |                                         |                                                                   |    |
| D                          |                         |                                         |                                                                   |    |
|                            |                         |                                         |                                                                   | 8  |
| 3-                         |                         | ·                                       |                                                                   |    |
| for B 4-                   |                         | THIS DRAWING IS AT<br>DESIGN STATUS     | ALL REVISIONS TO THIS DRAWING<br>MUST BE MADE IN THE PRO/E SYSTEM |    |
|                            | DETAIL L<br>CONNECTOR E | LINEAR ± ***UNDEF                       | NCES UNLESS OTHERWISE SPECIFIED:   INED*** RADIUS ± SAME AS DIA   |    |
|                            | SCALE 2.000             | GRAYHII.                                | INED*** ANGLE ± NA                                                |    |
| PIN                        | SCRIPTION               | CRITICAL CHARACT<br>FLAG PER G<br>SPEC. |                                                                   |    |
| N/C UNIQUE   I RED   4 BLK | MODE<br>PWR<br>GND      | DESCRIPTION                             |                                                                   |    |
| 3 GREEN<br>2 WHITE         | USB +<br>USB -          |                                         | G NUMBER ISSUE<br>T18912-X 2                                      |    |
| 4                          | 3                       | T18912-2 =                              |                                                                   |    |
|                            | -                       |                                         | -                                                                 | لا |