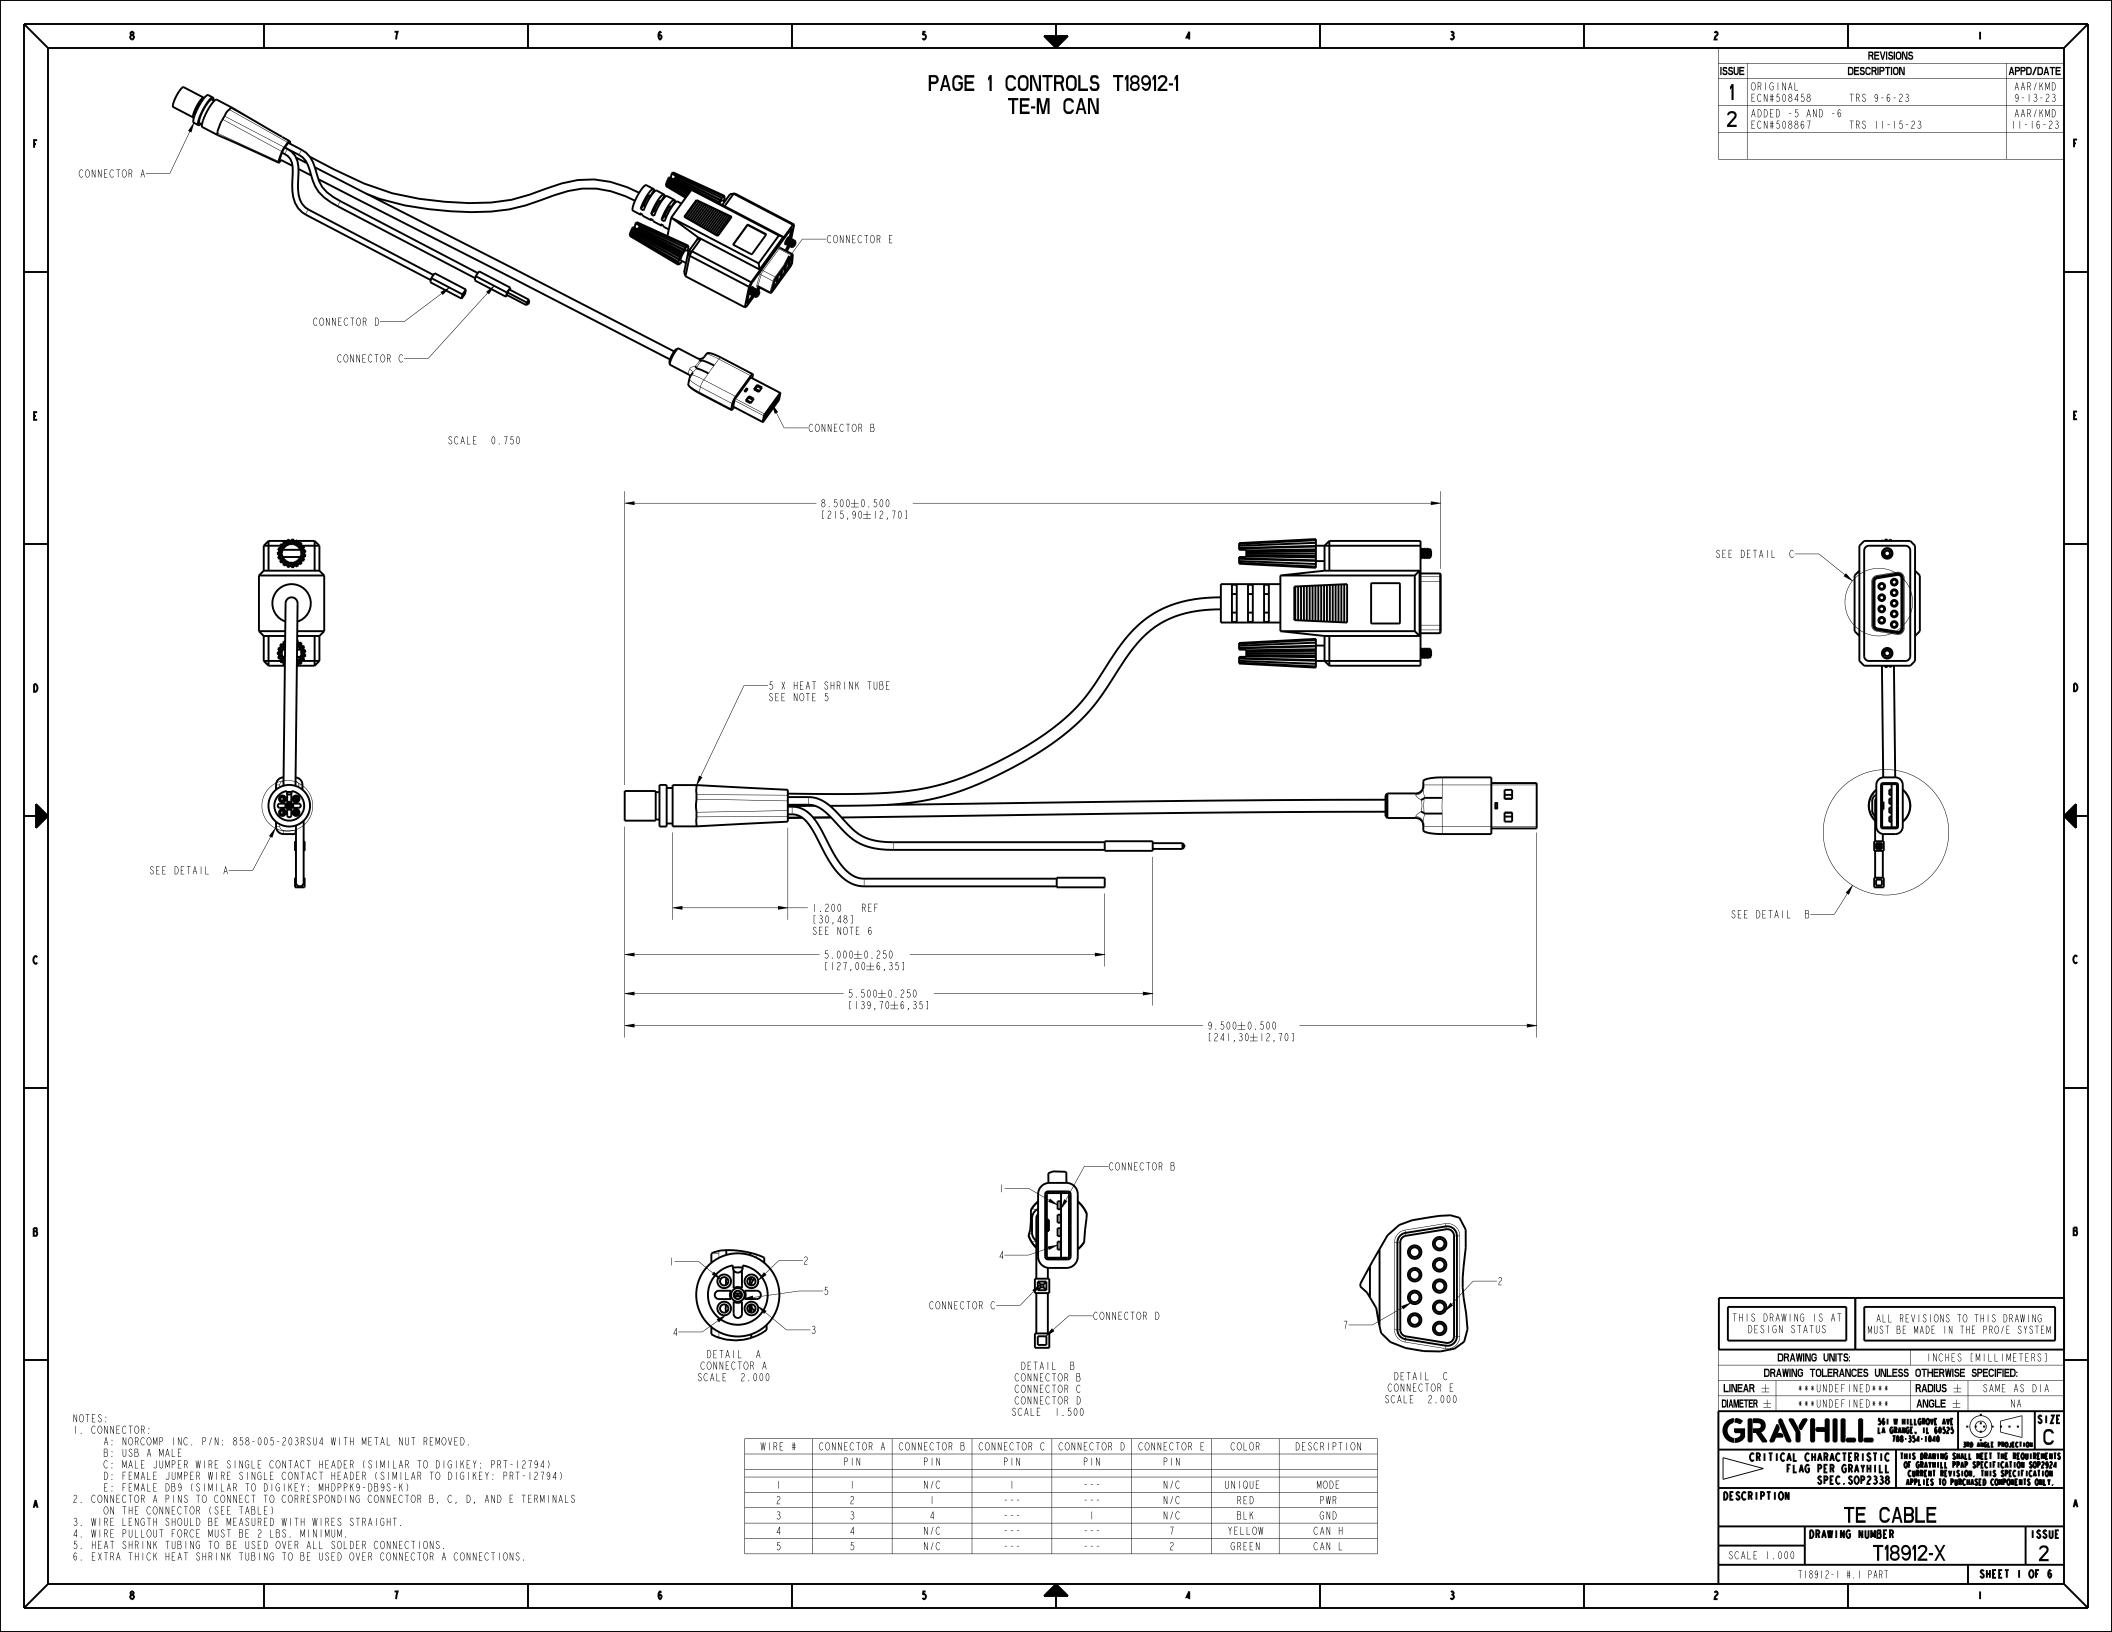

| 4              | 3                                      | 2                                       | <u> </u>                                                                                                                                                                                    |
|----------------|----------------------------------------|-----------------------------------------|---------------------------------------------------------------------------------------------------------------------------------------------------------------------------------------------|
|                |                                        |                                         |                                                                                                                                                                                             |
|                |                                        |                                         |                                                                                                                                                                                             |
|                |                                        |                                         |                                                                                                                                                                                             |
|                |                                        |                                         | F                                                                                                                                                                                           |
|                |                                        |                                         |                                                                                                                                                                                             |
|                |                                        |                                         |                                                                                                                                                                                             |
|                |                                        |                                         |                                                                                                                                                                                             |
|                |                                        |                                         |                                                                                                                                                                                             |
|                |                                        |                                         |                                                                                                                                                                                             |
|                |                                        |                                         |                                                                                                                                                                                             |
|                |                                        |                                         |                                                                                                                                                                                             |
|                |                                        |                                         |                                                                                                                                                                                             |
|                |                                        |                                         |                                                                                                                                                                                             |
|                |                                        |                                         | E                                                                                                                                                                                           |
|                |                                        |                                         | 1.                                                                                                                                                                                          |
|                |                                        |                                         |                                                                                                                                                                                             |
|                |                                        |                                         |                                                                                                                                                                                             |
|                | I                                      |                                         |                                                                                                                                                                                             |
|                |                                        |                                         |                                                                                                                                                                                             |
|                |                                        |                                         |                                                                                                                                                                                             |
|                |                                        | SEE DETAIL O                            |                                                                                                                                                                                             |
|                |                                        |                                         |                                                                                                                                                                                             |
|                |                                        |                                         |                                                                                                                                                                                             |
|                | <b>p</b>                               |                                         |                                                                                                                                                                                             |
|                |                                        |                                         | D                                                                                                                                                                                           |
|                |                                        | SEE DETAIL N                            |                                                                                                                                                                                             |
|                |                                        | SEE DETAIL IN                           |                                                                                                                                                                                             |
|                |                                        |                                         |                                                                                                                                                                                             |
|                |                                        |                                         |                                                                                                                                                                                             |
|                | ⊒⊂⋛──│-₿─│                             |                                         |                                                                                                                                                                                             |
|                |                                        |                                         |                                                                                                                                                                                             |
|                |                                        |                                         |                                                                                                                                                                                             |
|                |                                        |                                         |                                                                                                                                                                                             |
|                |                                        |                                         |                                                                                                                                                                                             |
|                |                                        |                                         | с                                                                                                                                                                                           |
|                |                                        |                                         |                                                                                                                                                                                             |
|                |                                        |                                         |                                                                                                                                                                                             |
|                |                                        |                                         |                                                                                                                                                                                             |
|                |                                        |                                         |                                                                                                                                                                                             |
|                |                                        |                                         | H                                                                                                                                                                                           |
|                |                                        |                                         |                                                                                                                                                                                             |
|                |                                        |                                         |                                                                                                                                                                                             |
|                |                                        |                                         |                                                                                                                                                                                             |
|                |                                        |                                         |                                                                                                                                                                                             |
|                |                                        |                                         | 8                                                                                                                                                                                           |
| 0              |                                        |                                         |                                                                                                                                                                                             |
| В              |                                        |                                         |                                                                                                                                                                                             |
| 7              |                                        | THIS DRAWING IS AT                      | ALL REVISIONS TO THIS DRAWING                                                                                                                                                               |
|                |                                        | DESIGN STATUS                           | ALL REVISIONS TO THIS DRAWING<br>MUST BE MADE IN THE PRO/E SYSTEM                                                                                                                           |
|                |                                        | DRAWING UNITS                           | S: INCHES [MILLIMETERS]                                                                                                                                                                     |
|                | DETAIL O<br>CONNECTOR E<br>SCALE 2.000 | LINEAR ± ***UNDEF                       | INED*** RADIUS ± SAME AS DIA                                                                                                                                                                |
|                | Source E. VVV                          |                                         | SOI W HILLGROVE AVE                                                                                                                                                                         |
| DRE COLOR DESC | RIPTION                                | GRAYHI                                  | LA GRANGE, 1L 60525                                                                                                                                                                         |
|                |                                        | CRITICAL CHARACT<br>FLAG PER G<br>SPEC. | ERISTIC THIS DRAWING SHALL MEET THE BEQUIREMENTS<br>GRAYHILL OF GRAVINLE PAP SPECIFICATION SOP292A<br>CURRENT BEVISION, THIS SPECIFICATION<br>SOP2338 APPLIES TO PURCHASED COMPONENTS ONLY, |
|                | AODE<br>PWR                            | DESCRIPTION                             |                                                                                                                                                                                             |
| BLK            | GND                                    |                                         | TE CABLE                                                                                                                                                                                    |
|                | AN H<br>AN L                           | SCALE 1.000                             | g number 1ssue 1<br>T18912-X 2                                                                                                                                                              |
|                |                                        | SCALE 1.000<br>T18912-1                 |                                                                                                                                                                                             |
| 4              | 3                                      | 2                                       | · ·                                                                                                                                                                                         |
|                |                                        |                                         |                                                                                                                                                                                             |