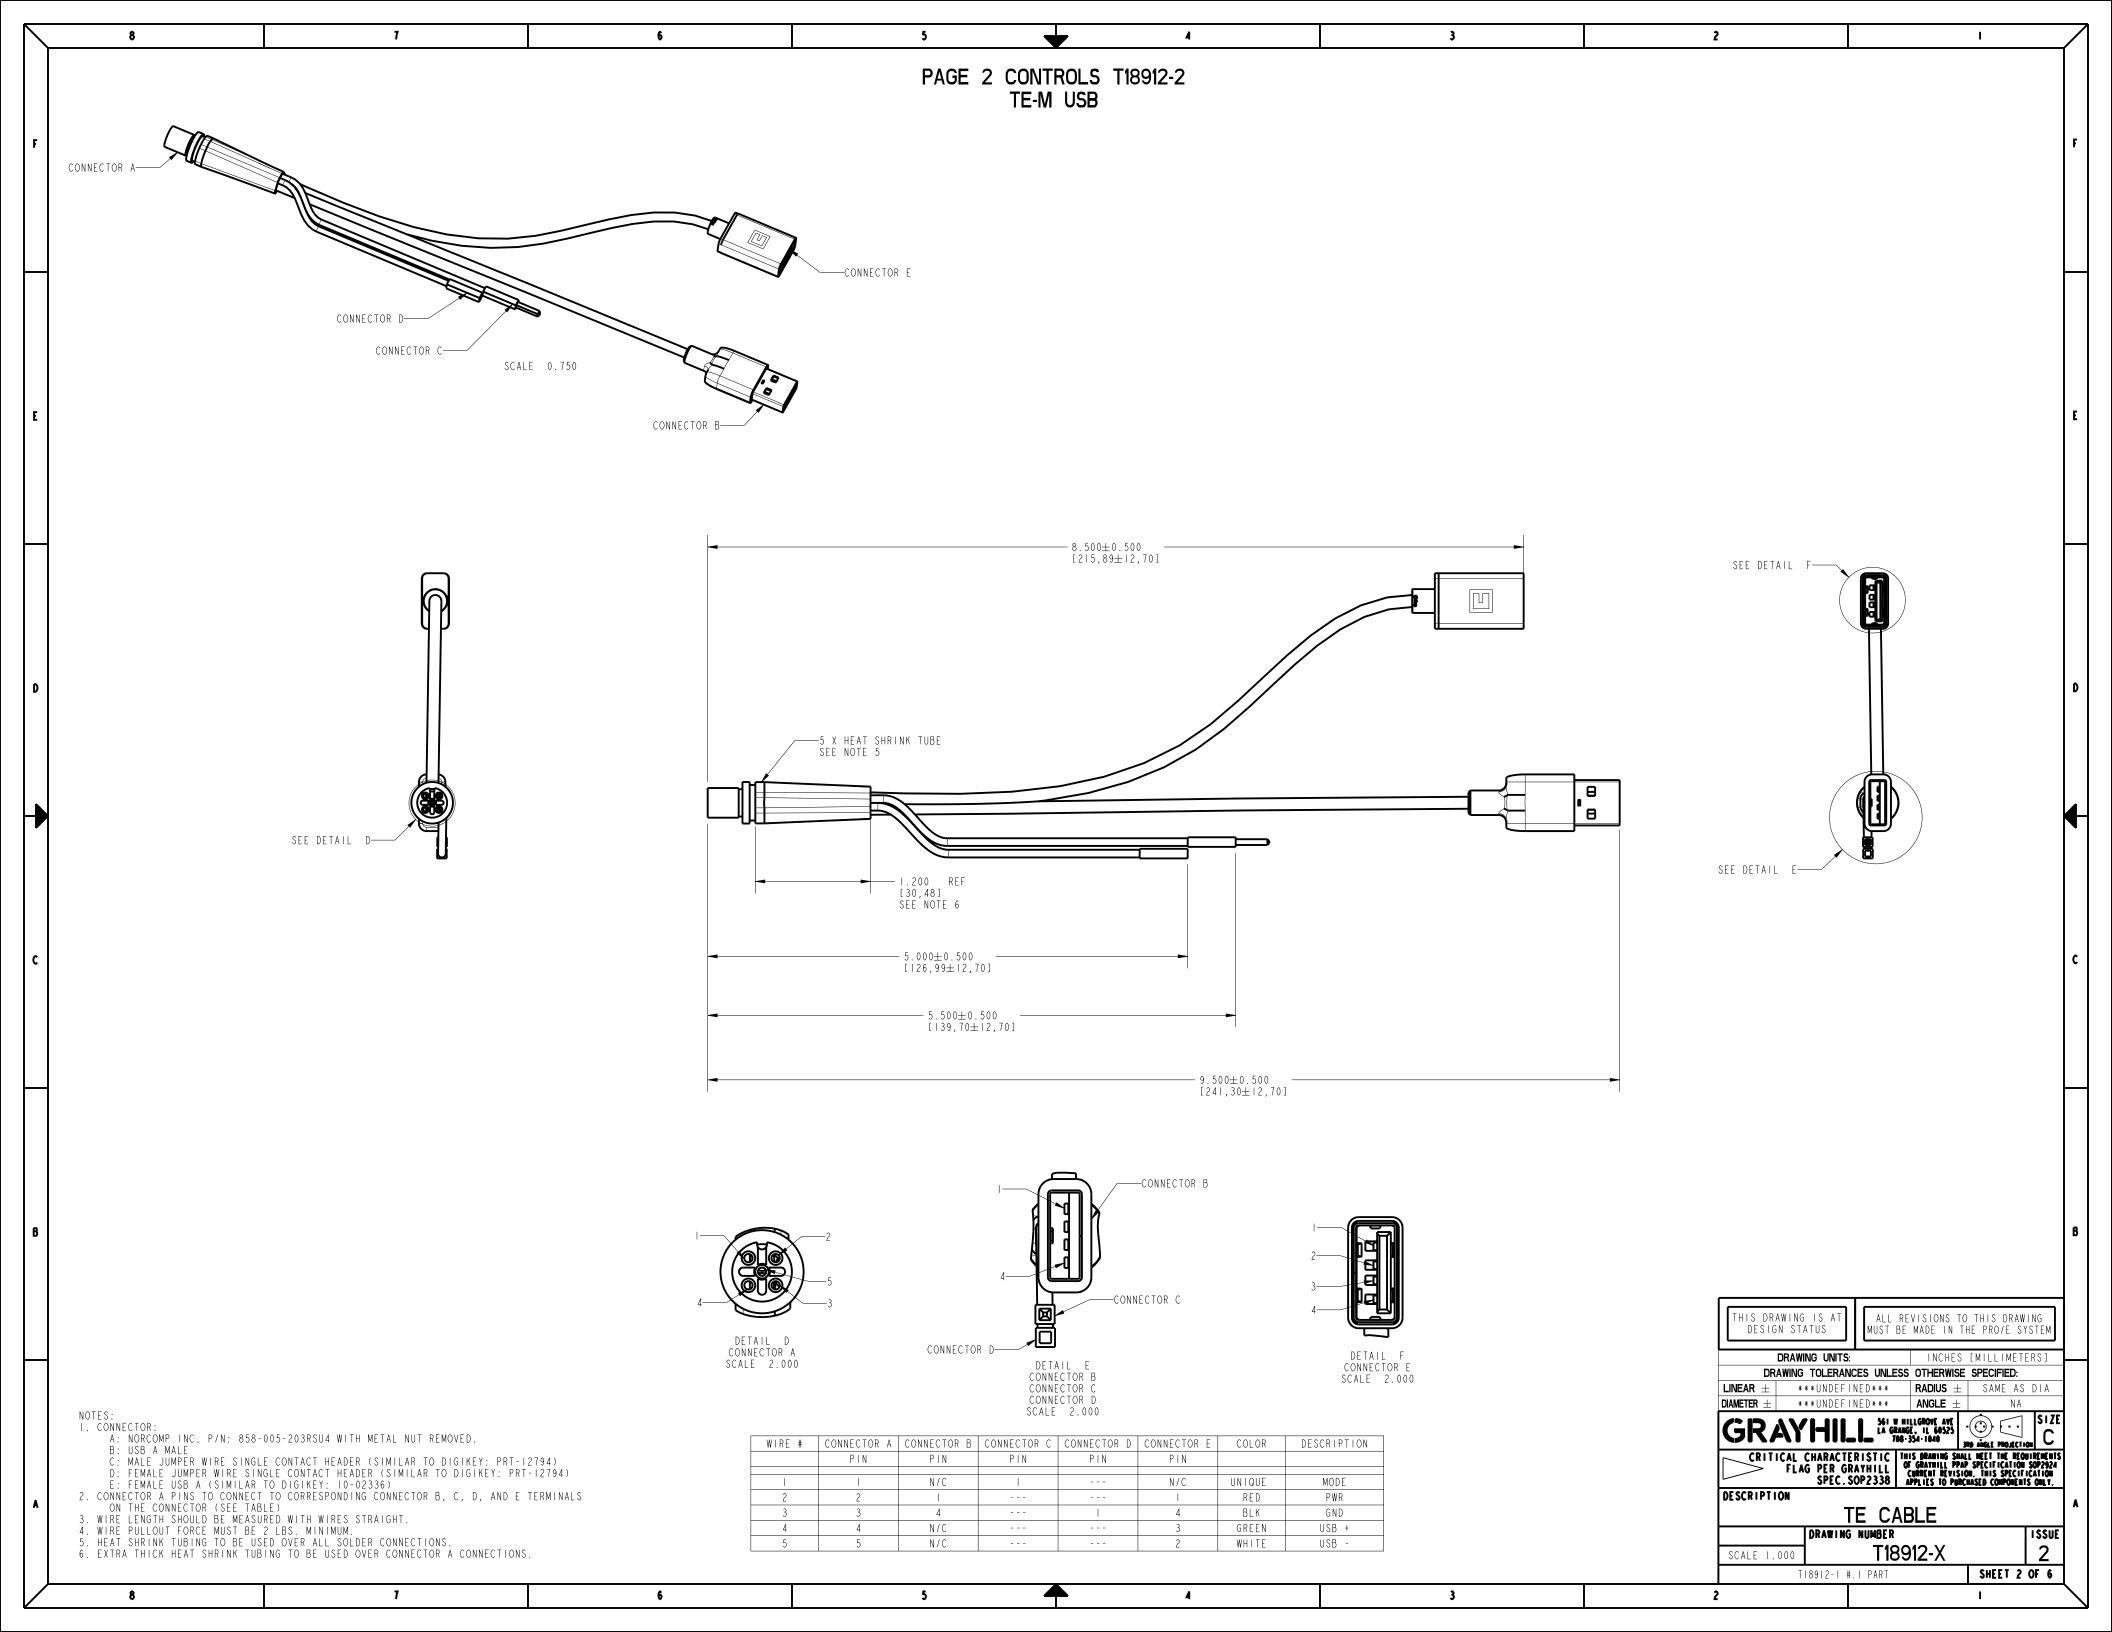

7 6 5

8

| 4                          | 3                       | 2                                       | · · · · · · · · · · · · · · · · · · ·                             |    |
|----------------------------|-------------------------|-----------------------------------------|-------------------------------------------------------------------|----|
| -4                         |                         |                                         |                                                                   |    |
|                            |                         |                                         |                                                                   | F  |
|                            |                         |                                         |                                                                   |    |
|                            |                         |                                         |                                                                   |    |
|                            |                         |                                         |                                                                   |    |
|                            |                         |                                         |                                                                   |    |
|                            |                         |                                         |                                                                   |    |
|                            |                         |                                         |                                                                   |    |
|                            |                         |                                         |                                                                   | E  |
|                            |                         |                                         |                                                                   |    |
|                            |                         |                                         |                                                                   |    |
|                            |                         |                                         | -                                                                 |    |
|                            |                         |                                         |                                                                   |    |
|                            |                         |                                         |                                                                   |    |
|                            |                         |                                         |                                                                   |    |
|                            |                         | SEE DETAIL                              |                                                                   | D  |
|                            |                         |                                         |                                                                   |    |
|                            |                         |                                         |                                                                   |    |
|                            |                         |                                         |                                                                   | H  |
|                            |                         | ( <b>1</b> 1                            |                                                                   |    |
|                            |                         | SEE DETAIL K                            |                                                                   |    |
|                            |                         |                                         |                                                                   | c  |
|                            |                         |                                         |                                                                   |    |
|                            |                         |                                         |                                                                   |    |
|                            |                         |                                         |                                                                   |    |
|                            |                         |                                         |                                                                   |    |
| D                          |                         |                                         |                                                                   |    |
| D                          |                         |                                         |                                                                   |    |
|                            |                         |                                         |                                                                   | 8  |
| 3-                         |                         | ·                                       |                                                                   |    |
| for B 4-                   |                         | THIS DRAWING IS AT<br>DESIGN STATUS     | ALL REVISIONS TO THIS DRAWING<br>MUST BE MADE IN THE PRO/E SYSTEM |    |
|                            | DETAIL L<br>CONNECTOR E | LINEAR ± ***UNDEF                       | NCES UNLESS OTHERWISE SPECIFIED:   INED*** RADIUS ± SAME AS DIA   |    |
|                            | SCALE 2.000             | GRAYHII.                                | INED*** ANGLE ± NA                                                |    |
| PIN                        | SCRIPTION               | CRITICAL CHARACT<br>FLAG PER G<br>SPEC. |                                                                   |    |
| N/C UNIQUE   I RED   4 BLK | MODE<br>PWR<br>GND      | DESCRIPTION                             |                                                                   |    |
| 3 GREEN<br>2 WHITE         | USB +<br>USB -          |                                         | G NUMBER ISSUE<br>T18912-X 2                                      |    |
| 4                          | 3                       | T18912-2 =                              |                                                                   |    |
|                            | -                       |                                         | -                                                                 | لا |