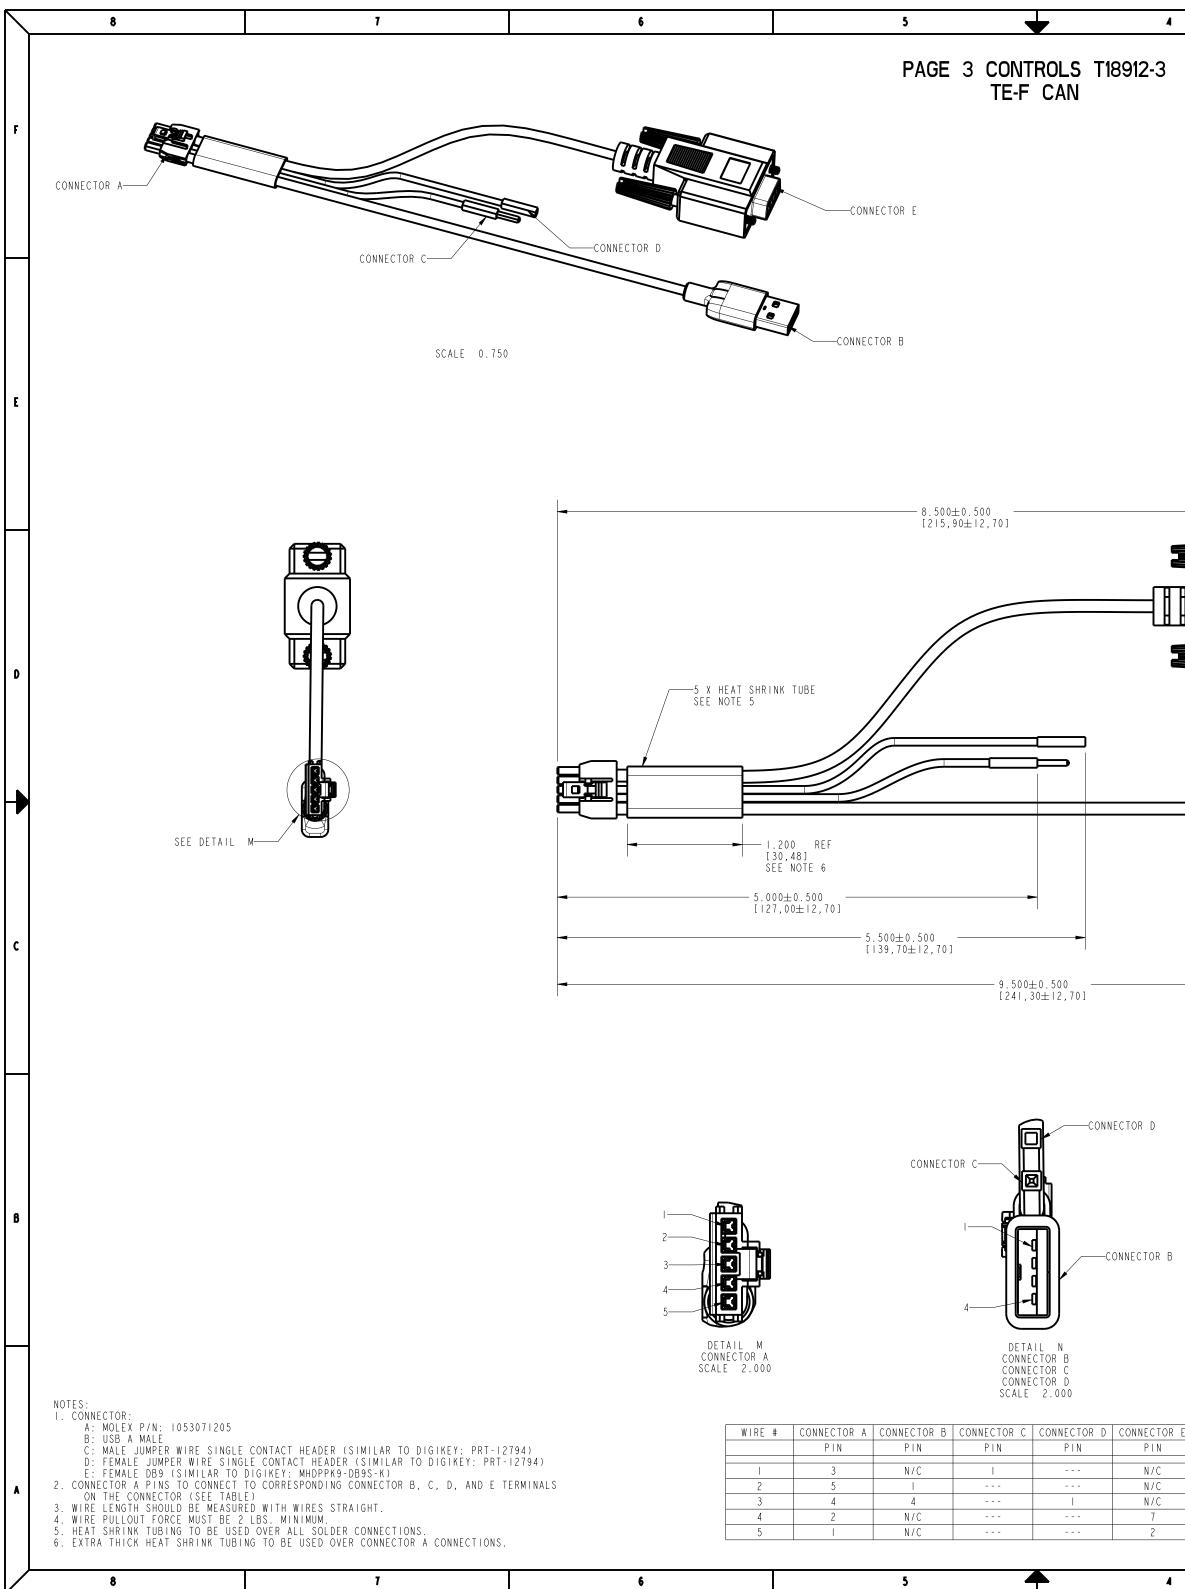

| 4              | 3                                      | 2                                       | <u> </u>                                                                                                                                                                                    |
|----------------|----------------------------------------|-----------------------------------------|---------------------------------------------------------------------------------------------------------------------------------------------------------------------------------------------|
|                |                                        |                                         |                                                                                                                                                                                             |
|                |                                        |                                         |                                                                                                                                                                                             |
|                |                                        |                                         |                                                                                                                                                                                             |
|                |                                        |                                         | F                                                                                                                                                                                           |
|                |                                        |                                         |                                                                                                                                                                                             |
|                |                                        |                                         |                                                                                                                                                                                             |
|                |                                        |                                         |                                                                                                                                                                                             |
|                |                                        |                                         |                                                                                                                                                                                             |
|                |                                        |                                         |                                                                                                                                                                                             |
|                |                                        |                                         |                                                                                                                                                                                             |
|                |                                        |                                         |                                                                                                                                                                                             |
|                |                                        |                                         |                                                                                                                                                                                             |
|                |                                        |                                         |                                                                                                                                                                                             |
|                |                                        |                                         | E                                                                                                                                                                                           |
|                |                                        |                                         | 1.                                                                                                                                                                                          |
|                |                                        |                                         |                                                                                                                                                                                             |
|                |                                        |                                         |                                                                                                                                                                                             |
|                | I                                      |                                         |                                                                                                                                                                                             |
|                |                                        |                                         |                                                                                                                                                                                             |
|                |                                        |                                         |                                                                                                                                                                                             |
|                |                                        | SEE DETAIL O                            |                                                                                                                                                                                             |
|                |                                        |                                         |                                                                                                                                                                                             |
|                |                                        |                                         |                                                                                                                                                                                             |
|                | <b>p</b>                               |                                         |                                                                                                                                                                                             |
|                |                                        |                                         | D                                                                                                                                                                                           |
|                |                                        | SEE DETAIL N                            |                                                                                                                                                                                             |
|                |                                        | SEE DETAIL IN                           |                                                                                                                                                                                             |
|                |                                        |                                         |                                                                                                                                                                                             |
|                |                                        |                                         |                                                                                                                                                                                             |
|                | ⊒⊂⋛──│-₿─│                             |                                         |                                                                                                                                                                                             |
|                |                                        |                                         |                                                                                                                                                                                             |
|                |                                        |                                         |                                                                                                                                                                                             |
|                |                                        |                                         |                                                                                                                                                                                             |
|                |                                        |                                         |                                                                                                                                                                                             |
|                |                                        |                                         | с                                                                                                                                                                                           |
|                |                                        |                                         |                                                                                                                                                                                             |
|                |                                        |                                         |                                                                                                                                                                                             |
|                |                                        |                                         |                                                                                                                                                                                             |
|                |                                        |                                         |                                                                                                                                                                                             |
|                |                                        |                                         | H                                                                                                                                                                                           |
|                |                                        |                                         |                                                                                                                                                                                             |
|                |                                        |                                         |                                                                                                                                                                                             |
|                |                                        |                                         |                                                                                                                                                                                             |
|                |                                        |                                         |                                                                                                                                                                                             |
|                |                                        |                                         | 8                                                                                                                                                                                           |
| 0              |                                        |                                         |                                                                                                                                                                                             |
| В              |                                        |                                         |                                                                                                                                                                                             |
| 7              |                                        | THIS DRAWING IS AT                      | ALL REVISIONS TO THIS DRAWING                                                                                                                                                               |
|                |                                        | DESIGN STATUS                           | ALL REVISIONS TO THIS DRAWING<br>MUST BE MADE IN THE PRO/E SYSTEM                                                                                                                           |
|                |                                        | DRAWING UNITS                           | S: INCHES [MILLIMETERS]                                                                                                                                                                     |
|                | DETAIL O<br>CONNECTOR E<br>SCALE 2.000 | LINEAR ± ***UNDEF                       | INED*** RADIUS ± SAME AS DIA                                                                                                                                                                |
|                | Source E. VVV                          |                                         | SOI W HILLGROVE AVE                                                                                                                                                                         |
| DRE COLOR DESC | RIPTION                                | GRAYHI                                  | LA GRANGE, 1L 60525                                                                                                                                                                         |
|                |                                        | CRITICAL CHARACT<br>FLAG PER G<br>SPEC. | ERISTIC THIS DRAWING SHALL MEET THE BEQUIREMENTS<br>GRAYHILL OF GRAVINLE PAP SPECIFICATION SOP292A<br>CURRENT BEVISION, THIS SPECIFICATION<br>SOP2338 APPLIES TO PURCHASED COMPONENTS ONLY, |
|                | AODE<br>PWR                            | DESCRIPTION                             |                                                                                                                                                                                             |
| BLK            | GND                                    |                                         | TE CABLE                                                                                                                                                                                    |
|                | AN H<br>AN L                           | SCALE 1.000                             | g number 1ssue 1<br>T18912-X 2                                                                                                                                                              |
|                |                                        | SCALE 1.000<br>T18912-1                 |                                                                                                                                                                                             |
| 4              | 3                                      | 2                                       | · ·                                                                                                                                                                                         |
|                |                                        |                                         |                                                                                                                                                                                             |